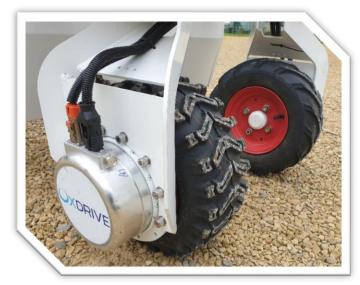

The OxDrive 0,8 kW hub is an electric drive hub allowing an easily implemented, compact, reliable and efficient means of propelling a vehicle or robot.

The hubs are simply bolted to a chassis, whilst power and control are fed via industry standard plugs.

OxDrive hubs are fully waterproof and require no additional cooling systems. Motor control, park brake and safety systems are built in.