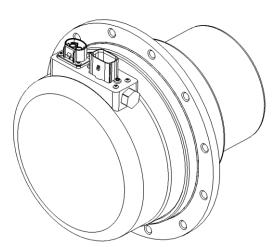

The OxDrive 0,8 kW hub is an electric drive hub allowing an easily implemented, compact, reliable and efficient means of propelling a vehicle or robot.

The hubs are simply bolted to a chassis, whilst power and control are fed via industry standard plugs.

OxDrive hubs are fully waterproof and require no additional cooling systems. Motor control, park brake and safety systems are built in.

## Key features:

- CAN control
- Integral park brake
- Mechanical neutral
- Emergency stop independent of CAN

Overall dimensions: 291mm x 260mm x 250mm

Mass: 20 kg

Wheel mounting:  $4 \times M10$  on PCD 100 mm (alternatives to special order) Chassis mounting:  $12 \times M10$  on PCD 230 mm (flange diameter 250 mm)