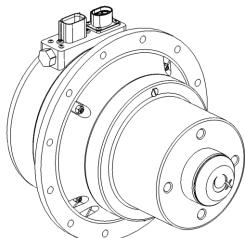

The OxDrive 0,8 kW hub is an electric drive hub allowing an easily implemented, compact, reliable and efficient means of propelling a vehicle or robot.

The hubs are simply bolted to a chassis, whilst power and control are fed via industry standard plugs.

OxDrive hubs are fully waterproof and require no additional cooling systems. Motor control, park brake and safety systems are built in.

## Key features:

- CAN control
- Integral park brake
- Mechanical neutral
- Emergency stop independent of CAN

Overall dimensions: 291mm x 260mm x 250mm

Mass: 20 kg

Wheel mounting:  $4 \times M10$  on PCD 100 mm (alternatives to special order) Chassis mounting:  $12 \times M10$  on PCD 230 mm (flange diameter 250 mm)